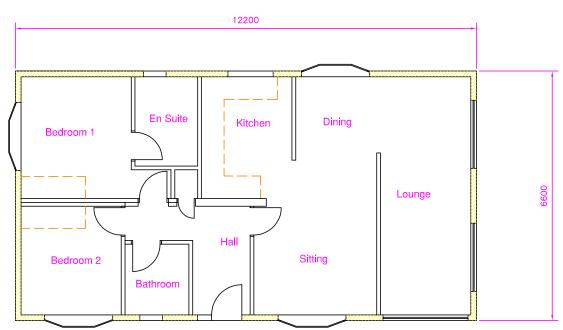

South Oxfordshire District Council Listening Learning Leading

Printed on 15/07/2015 08:51:52 for OPS\$JULMAT

This map is reproduced from Ordance Survey material with the permission of Ordance Survey on behalf of the Controller of Her Majesty's Stationery Office Crown copyright. Unauthorised reproduction infringes Crown copyright and may lead to prosecution or civil proceedings

South Oxfordshire District Council / 100018668 / 2015







### PROPOSED EAST ELEVATION



### PROPOSED WEST ELEVATION



## PROPOSED FLOOR PLAN



### PROPOSED NORTH ELEVATION



PROPOSED SOUTH ELEVATION





# S.A.B.DRAWING & DESIGN

26 MARGUERITE ROAD TIVERTON DEVON UNITED KINGDOM EX16 6TD
TEL: +44 (0) 1884 254004
FAX: 0870 131 9176
E-MAIL: steve@sabdrawings.com

|   | THIS DRAWING IS SUBJECT TO COPYRIGHT AND MUST NOT BE COPIED OR REPRODUCED WITHOUT THE PERMISSION OF SAB DRAWING & DESIGN.  |     |      |          |
|---|----------------------------------------------------------------------------------------------------------------------------|-----|------|----------|
|   | THIS DRAWING HAS BEEN PRODUCED FOR PLANNING/BUILDING REGULATION APPROVAL ONLY AND DOES NOT GUARANTEE THAT ALL              |     |      |          |
| 1 | WORKS HAVE BEEN DESIGNED OR INCLUDED. ALL DIMENSIONS MUST BE