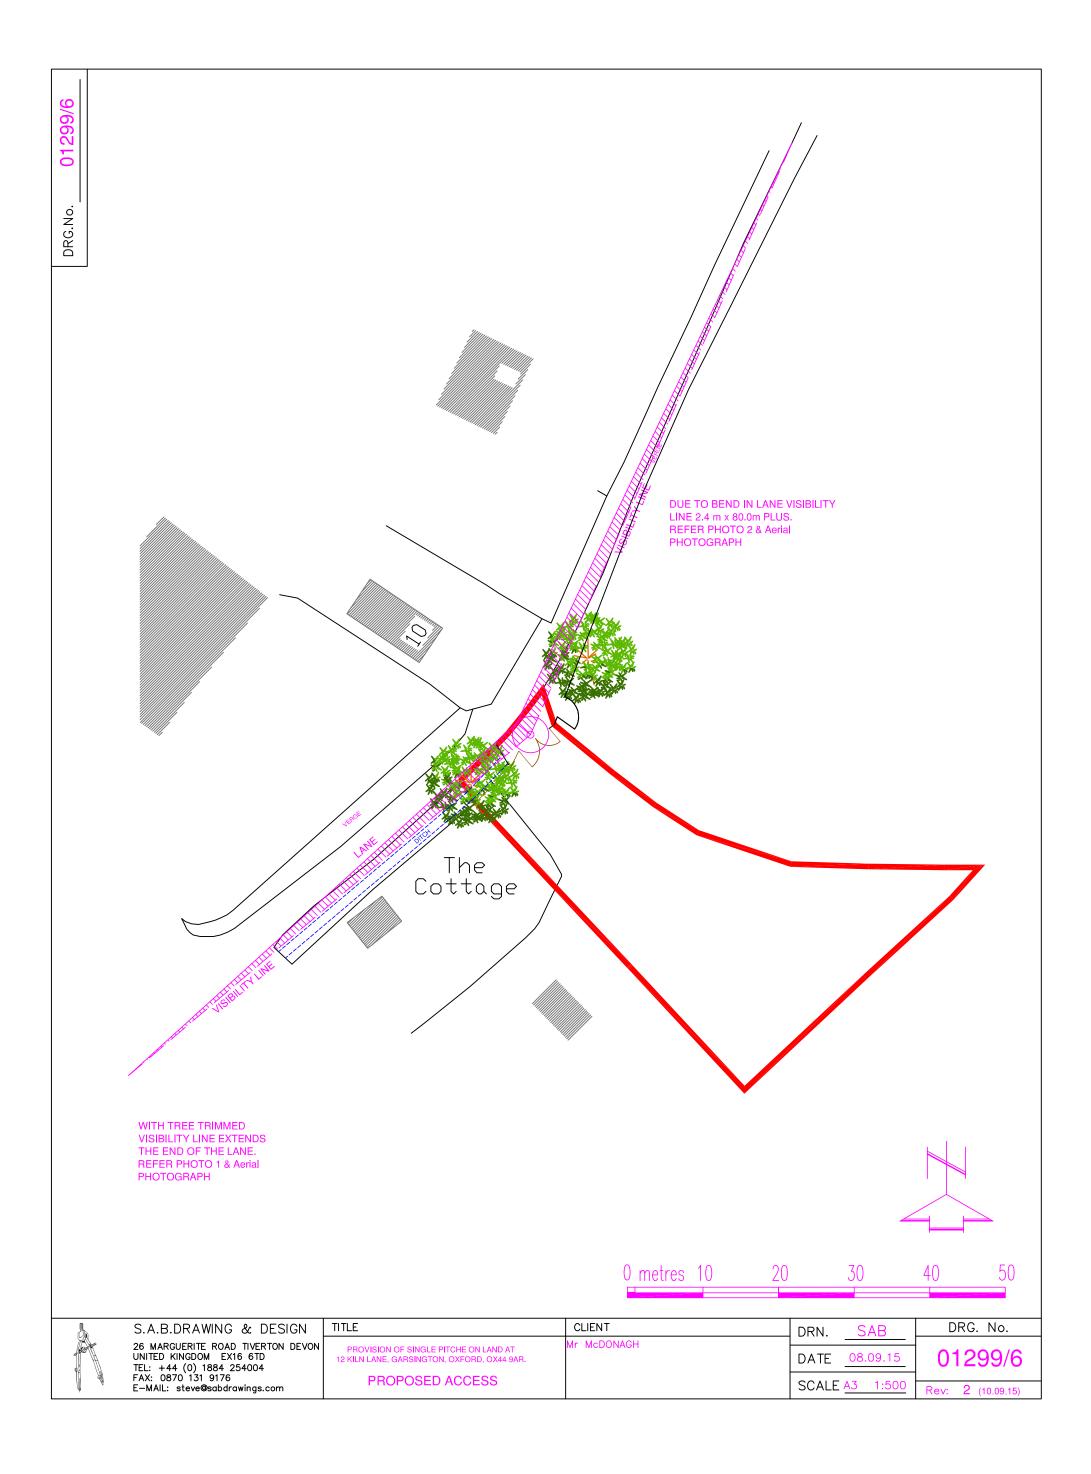

PROVISION OF SINGLE PITCHE ON LAND AT 12 KILN LANE, GARSINGTON, OXFORD, OX44 9AR.

TITLE

PROPOSED MOBILE HOME

| CLIENT |          |  |  |  |  |
|--------|----------|--|--|--|--|
| Mr     | McDONAGH |  |  |  |  |

DRN. SAB DATE 09.07.15

SCALE <u>A3</u> 1:100

DRG. No. 01299/5 Rev: 1 (09.07.15)

Page 22