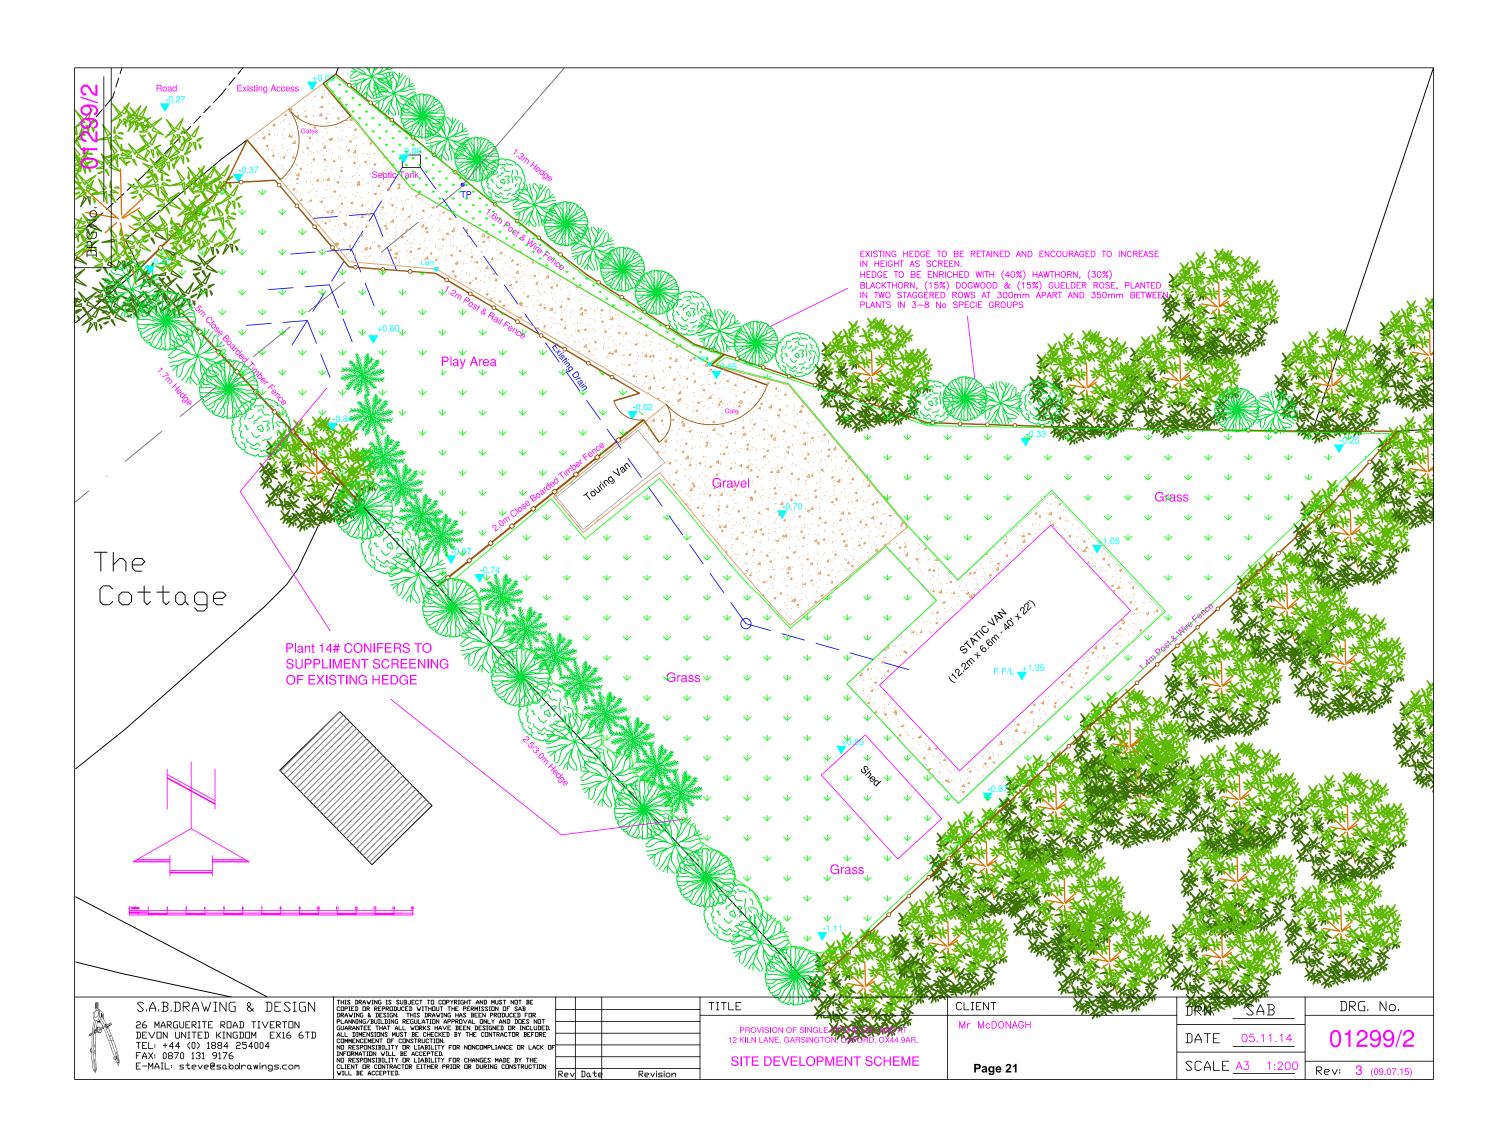

# S.A.B.DRAWING & DESIGN

26 MARGUERITE ROAD TIVERTON DEVON UNITED KINGDOM EX16 6TD
TEL: +44 (0) 1884 254004
FAX: 0870 131 9176
E-MAIL: steve@sabdrawings.com

|   | THIS DRAWING IS SUBJECT TO COPYRIGHT AND MUST NOT BE COPIED OR REPRODUCED WITHOUT THE PERMISSION OF SAB DRAWING & DESIGN.  |     |      |          |
|---|----------------------------------------------------------------------------------------------------------------------------|-----|------|----------|
|   | THIS DRAWING HAS BEEN PRODUCED FOR PLANNING/BUILDING REGULATION APPROVAL ONLY AND DOES NOT GUARANTEE THAT ALL              |     |      |          |
| 1 | WORKS HAVE BEEN DESIGNED OR INCLUDED. ALL DIMENSIONS MUST BE                                                               |     |      |          |
|   | CHECKED BY THE CONTRACTOR BEFORE COMMENCEMENT OF CONSTRUCTION.                                                             |     |      |          |
|   | NO RESPONSIBILITY OR LIABILITY FOR NONCOMPLIANCE OR LACK OF INFORMATION WILL BE ACCEPTED.                                  |     |      |          |
|   | NO RESPONSIBILITY OR LIABILITY FOR CHANGES MADE BY THE CLIENT<br>OR CONTRACTOR FITHER PRIOR OR DURING CONSTRUCTION WILL BE |     |      |          |
|   | ACCEPTED. SCALE AS SHOWN IS SUBJECT TO CORRECT PRINTING.                                                                   | Rev | Date | Revision |
|   |                                                                                                                            |     |      |          |

PROVISION OF SINGLE PITCHE ON LAND AT 12 KILN LANE, GARSINGTON, OXFORD, OX44 9AR.

TITLE

PROPOSED MOBILE HOME

| CLIENT |          |  |  |  |  |
|--------|----------|--|--|--|--|
| Mr     | McDONAGH |  |  |  |  |

DRN. SAB DATE 09.07.15

SCALE <u>A3</u> 1:100

DRG. No. 01299/5 Rev: 1 (09.07.15)

Page 22